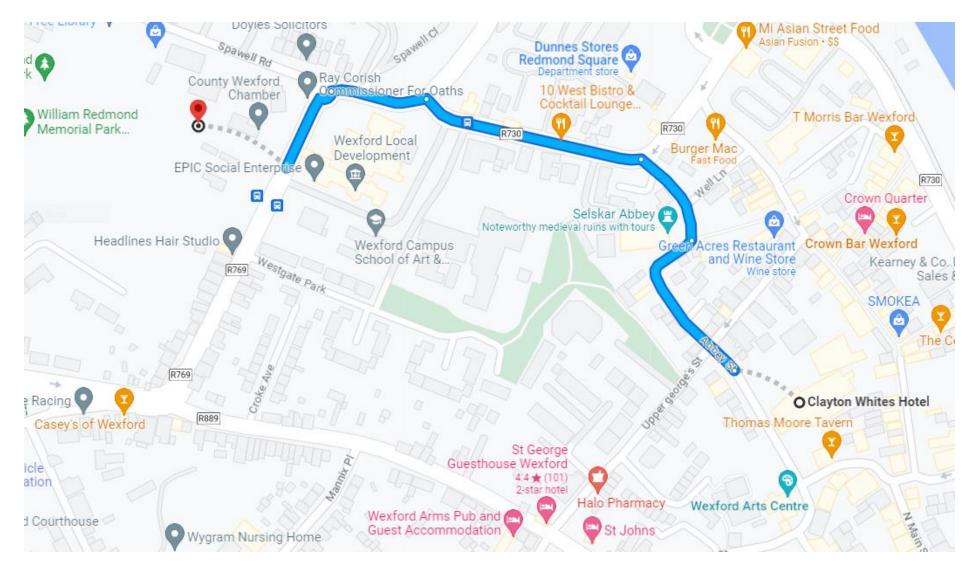

Rowe Street Car Park – <u>Click here for directions and information</u>

Redmond Road Car Park - Click here for directions and information

Hill Street Car Park – Click here for directions and information

# Hill Street Car Park

| 59 spaces                           | 2 minute drive (7 minute walk) |
|-------------------------------------|--------------------------------|
| €2 for full or part day (flat rate) | Cash only                      |
| Open 24 hours                       | Pay on Exit                    |