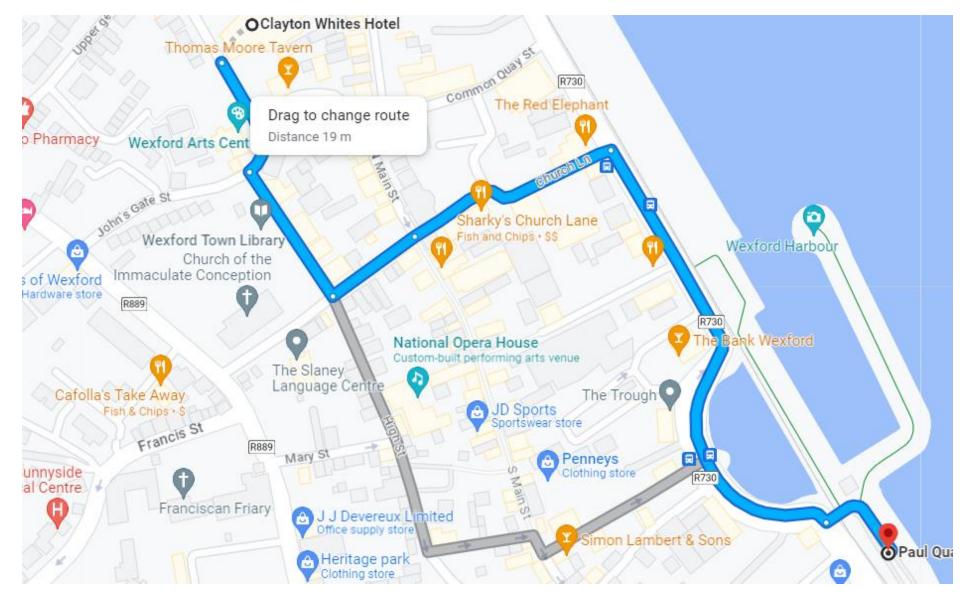

# Paul Quay Car Park

| 128 spaces                          | 4 minute drive (9 minute walk) |
|-------------------------------------|--------------------------------|
| €2 for full or part day (flat rate) | Cash only                      |
| Open 24 hours                       | Pay on Exit                    |