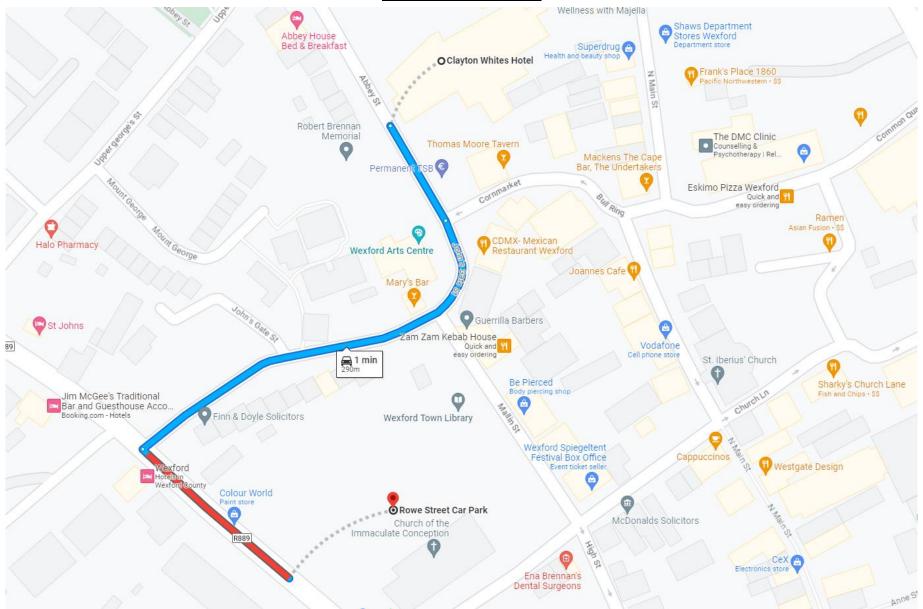

Rowe Street Car Park – <u>Click here for directions and information</u>

Redmond Road Car Park - Click here for directions and information

Hill Street Car Park – Click here for directions and information

#### Rowe Street Car Park

| 120 spaces                              | 1 minute drive (3 minute walk) | No overnight parking                       |
|-----------------------------------------|--------------------------------|--------------------------------------------|
| €1.50 per hour (max €9 per day)         | Cards accepted                 | Car park supervisor on call 09:00 to 20:30 |
| Open 06:00 to 21:00 (max stay 10 hours) | CCTV in operation              | (087 245 4190)                             |