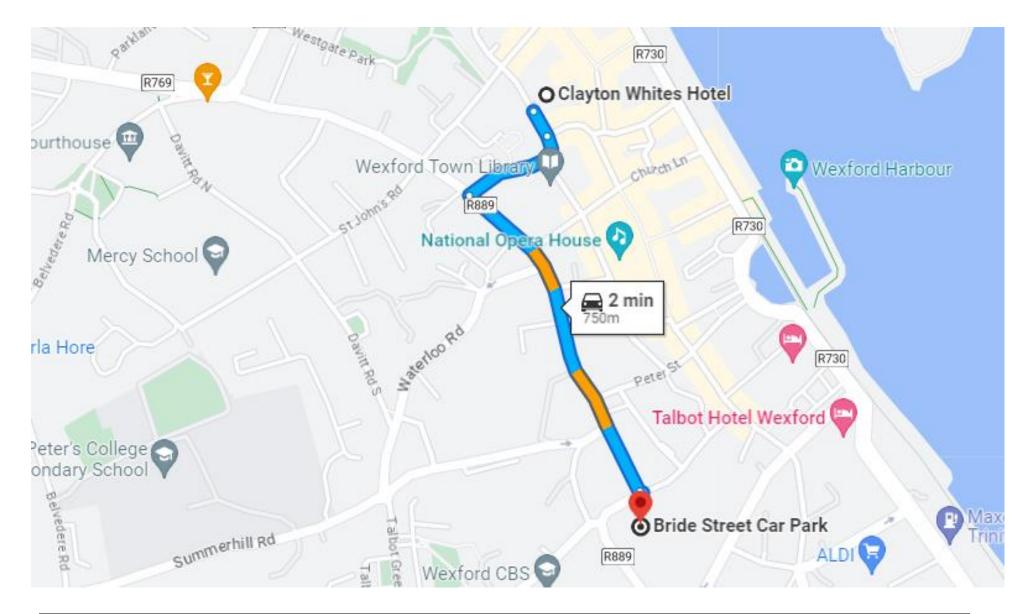

Bride Street Church Car Park – <u>Click here for directions and information</u>

Paul Quay Car Park – <u>Click here for directions and information</u>

Stonebridge Car Park – <u>Click here for directions and information</u>

# Bride Street Church Car Park

| 140 spaces          | 2 minute drive (9 minute walk) | Car Park Supervisor on call                       |
|---------------------|--------------------------------|---------------------------------------------------|
| €3 per visit        | Card or Cash – Pay at Exit     | - Car Park Supervisor on call<br>- (087 118 9046) |
| Open 08:00 to 19:00 | Electric Car Charging          |                                                   |