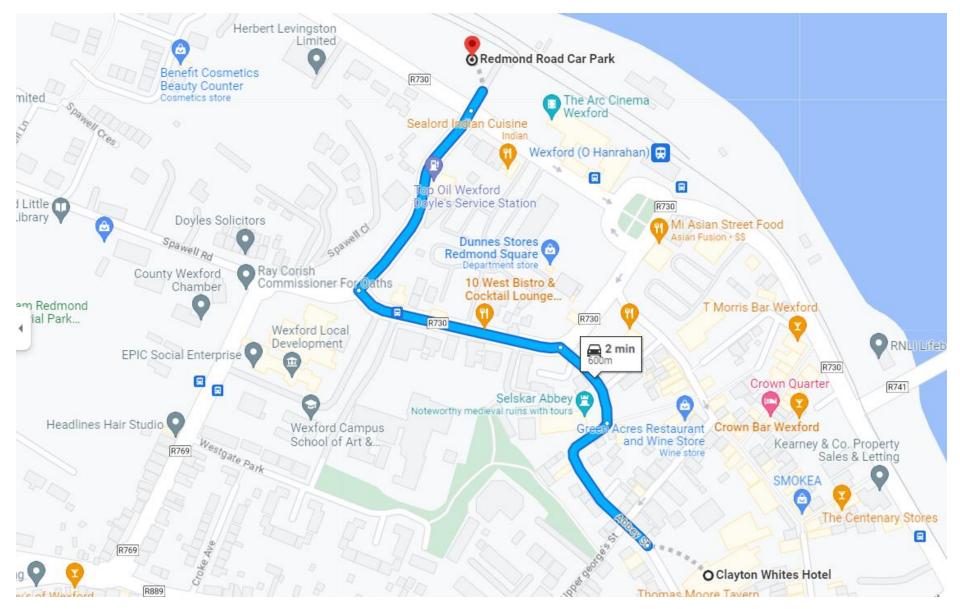

Rowe Street Car Park – <u>Click here for directions and information</u>

Redmond Road Car Park - Click here for directions and information

Hill Street Car Park – Click here for directions and information

#### Redmond Road Car Park

| 269 spaces                        | 2 minute drive (7 minute walk)               |  |
|-----------------------------------|----------------------------------------------|--|
| €1.50 per hour or €6 for 24 hours | Cards accepted                               |  |
| Open 24 hours                     | Free parking with production of train ticket |  |