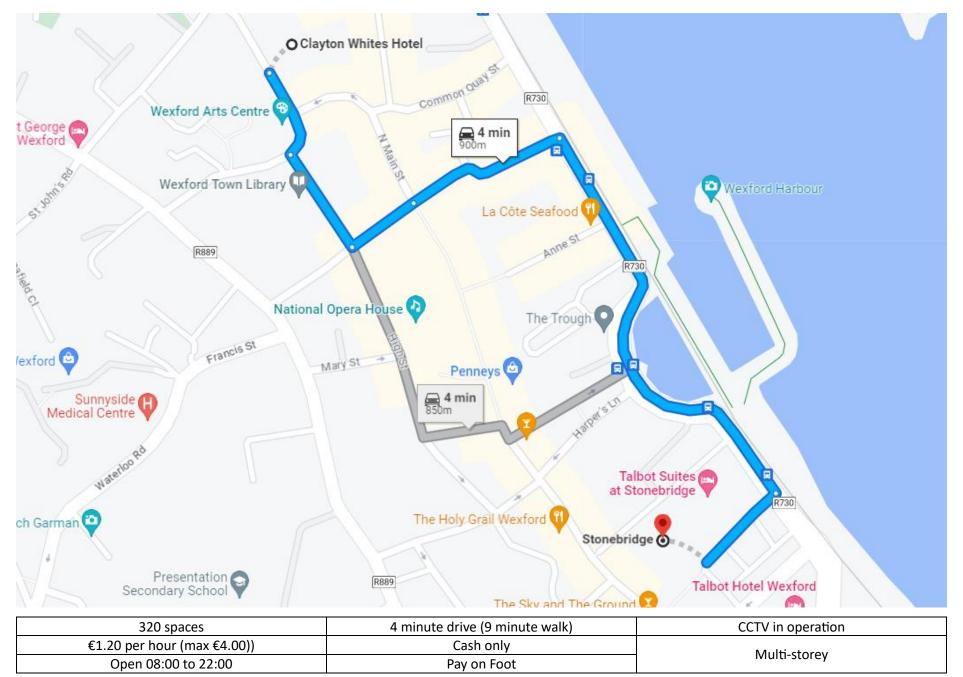

Church Car Park



| 140 spaces          | 2 minute drive (9 minute walk) | Car Park Supervisor on call                       |
|---------------------|--------------------------------|---------------------------------------------------|
| €3 per visit        | Card or Cash – Pay at Exit     | - Car Park Supervisor on call<br>- (087 118 9046) |
| Open 08:00 to 19:00 | Electric Car Charging          |                                                   |

# Paul Quay Car Park



| 128 spaces                          | 4 minute drive (9 minute walk) |
|-------------------------------------|--------------------------------|
| €2 for full or part day (flat rate) | Cash only                      |
| Open 24 hours                       | Pay on Exit                    |

### Stonebridge Car Park